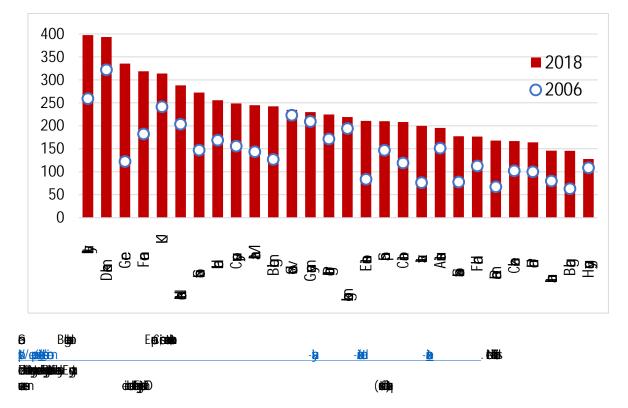

## Figure7: Property tax revenue, @a0d 208 (% GDP)

| 69 Bbban<br>¢a/opni∰en                                              | Epsion                                    | , atabo<br>-lga               | -ike | <u>-b</u> .                                                                                                                                                                                                                          |            |                                       |
|---------------------------------------------------------------------|-------------------------------------------|-------------------------------|------|--------------------------------------------------------------------------------------------------------------------------------------------------------------------------------------------------------------------------------------|------------|---------------------------------------|
| lijn<br>(sl                                                         |                                           |                               |      |                                                                                                                                                                                                                                      |            |                                       |
| (2006)                                                              |                                           |                               |      |                                                                                                                                                                                                                                      |            |                                       |
| 弊<br>ᇓ                                                              | bebgDaantõ(22014)be<br>al beatantā pada⊳n |                               |      | d Benne B<br>Benne Benne | .,         | [n                                    |
|                                                                     | el kanna parten                           |                               |      |                                                                                                                                                                                                                                      | N          | Ep                                    |
|                                                                     |                                           |                               |      | _                                                                                                                                                                                                                                    |            |                                       |
| jä6sDfäbia6jett<br>debn                                             | h fo Ma                                   |                               |      | nboor<br>nen ba 45 (etteat                                                                                                                                                                                                           |            |                                       |
| wan<br>Gke ∎¢an                                                     | by n⊕ -bebyn<br>el dibys0ne               | <sup>7</sup> . F <b>ällis</b> |      | en ba 45 (eilbei                                                                                                                                                                                                                     |            | ∯n                                    |
| annihighd                                                           |                                           |                               |      |                                                                                                                                                                                                                                      | d          | -                                     |
|                                                                     |                                           |                               | diji | Food                                                                                                                                                                                                                                 |            | е                                     |
| (2020)                                                              | BO                                        |                               | 97   | (1)<br>(1)<br>(1)<br>(1)<br>(1)<br>(1)<br>(1)<br>(1)<br>(1)<br>(1)                                                                                                                                                                   | <b>B</b> t |                                       |
| de∩ -6                                                              | 8, <b>(), 10</b>                          |                               |      |                                                                                                                                                                                                                                      |            |                                       |
| ilis Filipan<br>Liuka filipaten                                     | , 40,000                                  |                               |      | B                                                                                                                                                                                                                                    |            |                                       |
|                                                                     |                                           |                               |      | - ÜÜ                                                                                                                                                                                                                                 |            |                                       |
| atabarangan<br>ataban                                               | e <b>inigus</b> k                         |                               |      | - 439621                                                                                                                                                                                                                             |            |                                       |
|                                                                     | 3                                         |                               |      |                                                                                                                                                                                                                                      |            |                                       |
| <b>Manality (1997)</b><br>An an |                                           |                               |      | <b>địđ</b>                                                                                                                                                                                                                           |            |                                       |
|                                                                     |                                           |                               |      | <b>j</b> n                                                                                                                                                                                                                           |            | 183117411763 (0534/[f()05 ()10.9 ()06 |
|                                                                     |                                           |                               |      | -                                                                                                                                                                                                                                    |            | ~                                     |