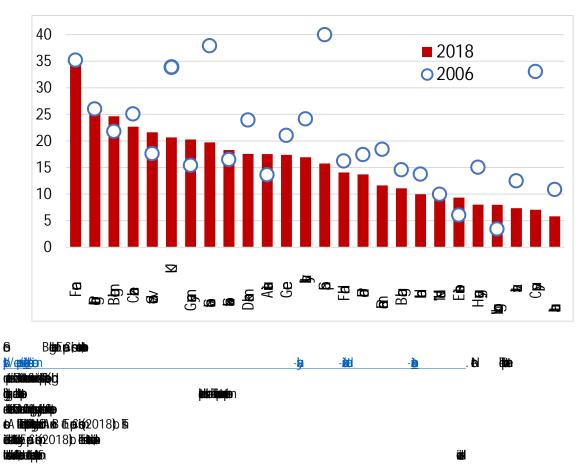

Figure4: Implicit tax rate on corporate income6 a000 208 (%)

Figures: Implicit tax rate on energy 06 and 2018 energy taxes in euro per tonne of oil equivalent-TOE)